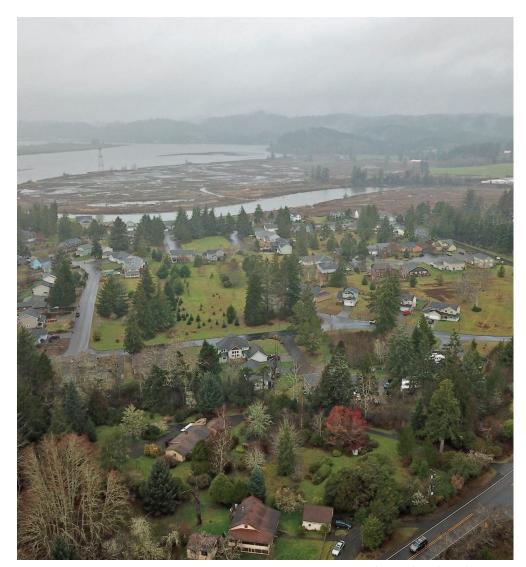

Colin Murphey/The Daily Astorian

Population growth has expanded in rural areas of Clatsop County, like the River Point neighborhood south of Astoria.

## County: Astoria has faced a gradual decline over the past several decades

Continued from Page A1

county's fastest-growing city, Warrenton, was at 5,310 this year, up more than 2.5 percent from five years ago.

As an affordable suburb of Astoria, Warrenton has grown rapidly from 2,681 in 1990 to 4,096 in 2000 and 4,989 in 2010. Some of the growth is attributable to the city's merger with Hammond, which included nearly 600 people before it joined

Warrenton in 1991.

Astoria, the county seat, shrunk slightly from 9,735 in 2017 to 9,695 this year.

Although it has grown by about 1 percent over the past five years, Astoria has faced a gradual decline over the past several decades, shrinking from 10,069 in 1990 to 9,813 in 2000 and 9,477 in 2010.

Seaside was at 6,660 as of July 1, up from 6,620 in 2017 and 6,560 five years ago. The city has steadily grown over

the past several decades, from 5,359 in 1990 to 5,900 in 2000 and 6,457 in 2010.

Cannon Beach's population increased by five people to 1,710. The wealthy coastal enclave has slowly grown over the decades from 1,221 in 1990 to 1,588 in 2000 and 1,690 in 2010.

Gearhart grew by nearly 1.7 percent to 1,505 as of July 1. The city has grown by one-third since 1990, when it numbered just over 1,000 people.