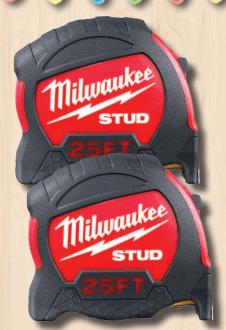

## PREPAID PELLET PROGRAM

FREE
25FT STUD
TAPE MEASURE

25' Milwaukee Tape Measure SKU 335111

Get 2 25' Stud tape measures for

\$2988

DeWalt 14 piece Pilot Point Drill Bit Set SKU 351113

\$999

Bostitch BT1855K 18 Gauge Brad Nailer SKU 393193