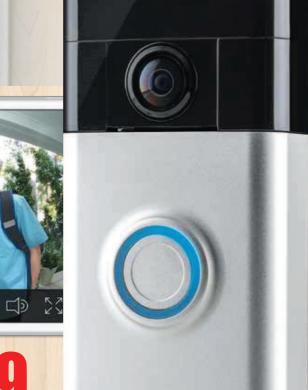

## ring

## Video Doorbell

With a motion-activated HD camera with two-way audio that connects to your smartphone you'll never miss a visitor again.

See, hear and speakto anyone at your door from your smartphone, tablet or PC. Day or night, rain or shine - with Ring, you're always home.

Learn more at www.ring.com

- HD HD Camera with Two-Way Talk
- Motion Detection
- Live View
- Night Vision
- Battery or Hardwired
- Wi-Fi connected
- Weather Resistant

BOSTIT