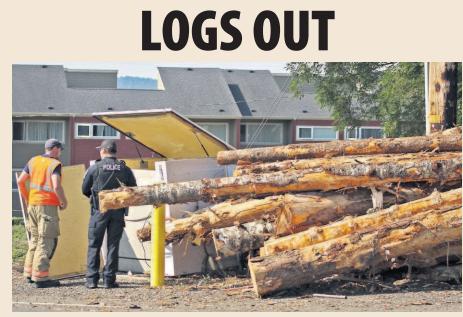

Colin Murphey/The Daily Astorian

Emergency personnel inspect the site of an accident near the Old Youngs Bay Bridge on Tuesday where a log truck lost part of a load, causing some damage. No injuries were reported.