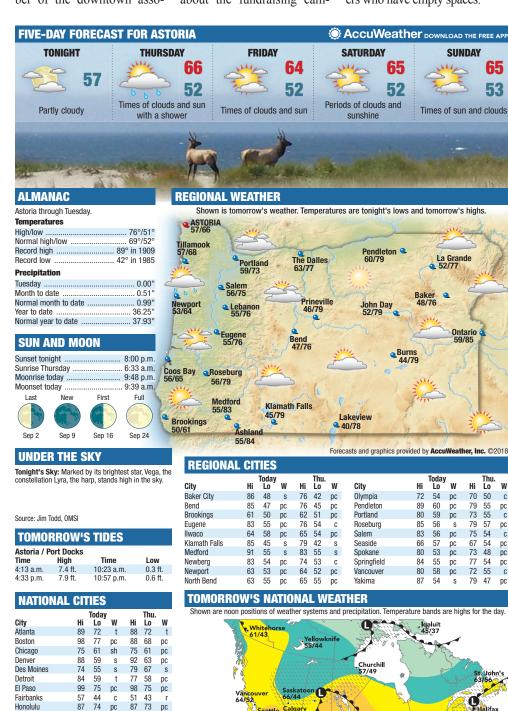

also later divorced.

> He is survived by three daughters, Melissa Cokley, Jennifer (Chris) Bergerson and Sara (Joel) Jensen; eight grandchildren, Tripp and Rhett Cokley, Hailey, Charlie, Ben and Olivia Bergerson, and Taylor and Trista Jensen; and two sisters, Kathi (Rick) Martin and Kristy (Gary) Baird. He is also survived by numerous nieces, nephews, aunts, uncles and cousins.

He was preceded in death by his **Robert Fisher** parents, Marvin "Sonny" and Lydia; two brothers, Ronald and Randall; and one sister, Kimberly. When you think of Bob, know that he was loved very much, and he and all his wisdom will be missed greatly. There will be a private family memorial. Memorial contributions may be made in his honor to a charity of one's choice.

about the fundraising camers who have empty



Salt Lake City 90 61 71 56 86 68 72 59 pc pc S San Francisco pc s 72 57 69 54 t 97 79 pc 93 75 Washington, DC Weather (W): s-sunny, pc-partly cloudy, c-cloudy, sh-showers, t-thunderstorms, r-rain, sf-snow flurries, sn-snow, i-ice.

86

102 84

89 74

88 77

92 88 72 75

94 85 80 72 pc t 90 94 70 73 рс рс

95 81 78 63

77 61 S

60

80 64

рс

pc

78

85 72

88 78

84 87 70 74

90 71 82 69 pc t

81 69

103 78 86 66

pc t

рс

pc t

t

pc pc

Indianapoli

Kansas City

Las Vegas Los Angeles

Memphis

Nashville

New Orleans

New York Oklahoma City

Philadelphia

St. Louis

Miami

in his younger years, and loved to hunt and fish. He was also very creative, excelling in drawing and building furniture. There wasn't much he couldn't do, including crochet.

He was smart, and kind, and enjoyed oneo