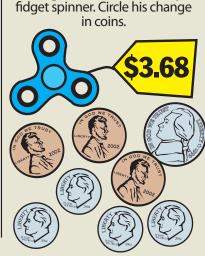

## **Change-Making Challenge**

Circle the change that Scott the store clerk needs to give each customer.

Mrs. Greene gives Scott \$3.00 to Justin gives Scott \$4.00 to buy a

change in coins.

buy a ball for her dog. Circle her

Circle her change. \$4.50

Charlotte gives Scott

\$5.00 for a flashlight.

**BIG MONEY:** Work with

Which path adds up to 86¢?

Scoop Puzzier

Adrian has seven coins that add up to 81¢. Which coins does