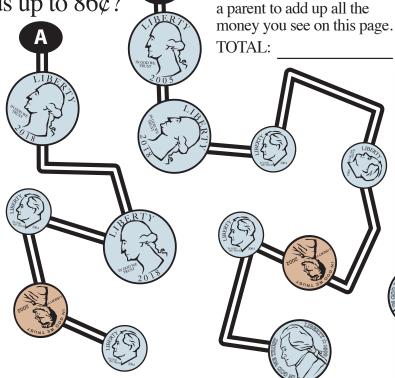

Circle her change. \$4.50

Charlotte gives Scott

\$5.00 for a flashlight.

**BIG MONEY:** Work with

Which path adds up to 86¢?

Scoop Puzzier

Adrian has seven coins that add up to 81¢. Which coins does