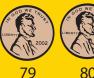

# **Counting Your Change**

to buy a set of tiny colored pencils which costs 78¢.

How much change will she get?

A Note to Parents

Work with your child on this activity. Try it with different money amounts. Use real

coins. Learning to count change takes a lot of practice!

To figure this out, first count from 78 to 80. Because you are counting by 1s, circle a penny for each number.

Now that you are at 80, counting by 1s to 100 would call for a lot of pennies to make change. You could do that, but most people like to get their change with a small number of coins.