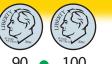

coins. Learning to count change takes a lot of practice!

To figure this out, first count from 78 to 80. Because you are counting by 1s, circle a penny for each number.

Now that you are at 80, counting by 1s to 100 would call for a lot of pennies to make change. You could do that, but most people like to get their change with a small number of coins.

Providing the rest of the change in dimes would mean counting by 10s. With the 2 pennies you are at 80, so with the next dime, you would be at 90. Another dime makes 100. Circle the 2 dimes to show the change you counted to get to \$1.00.

100