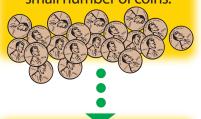

coins. Learning to count change takes a lot of practice!

To figure this out, first count from 78 to 80. Because you are counting by 1s, circle a penny for each number.

Now that you are at 80, counting by 1s to 100 would call for a lot of pennies to make change. You could do that, but most people like to get their change with a small number of coins.

Providing the rest of the change in dimes would mean counting by 10s. With the 2 pennies you are at 80, so with the next dime, you would be at 90. Another dime makes 100. Circle the 2 dimes to show the change you counted to get to \$1.00.