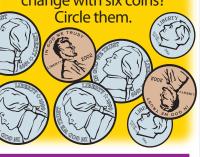

#### **CHALLENGE:**

This shows how to give Christina her 22¢ in change with four coins.

How could you give her 22¢ change with six coins?