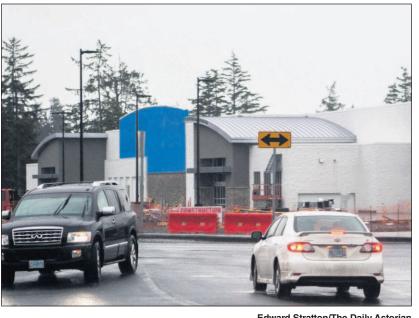

The 153,000-square-foot store will include apparel, groceries, garden, bedding, bathroom, toys, electronics, automotive and sporting goods departments, along with a Subway restaurant.

Several other tenants will be included around the periphery of the store.

Walmart first announced plans to build on the North Coast in 2009. The site at the corner of Ensign Lane and U.S. Highway 101 in the North Coast Retail Center was selected in 2012. The company broke ground on the store in September.

Edward Stratton/The Daily Astorian

The new Walmart Supercenter under construction at the North Coast Retail Center in Warrenton will open June 13.