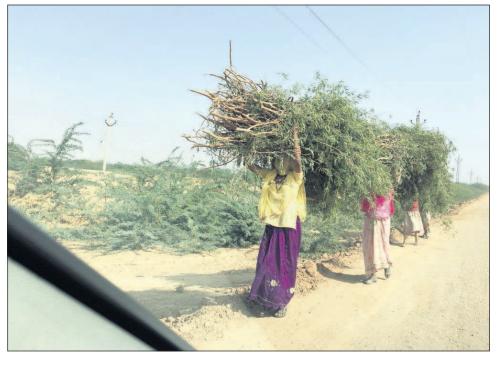

As we entered Jaisalmer, we noticed another kind of fortification: the Indian army and air force's heavy presence. We were less than 15 miles from the Pakistan border.

On our last day in Kumbalgarth, we hiked a trail below the fort that was the corridor to the king's hunting ground, in which he hunted resident tigers to extinction. As we walked out of this arid jungle, for miles we observed the tracks of panthers, bears and Indian wildcats.