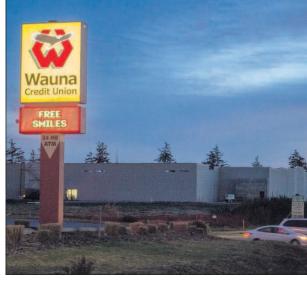

Both Scarborough and Garfias face at least 20 years in prison if convicted on all charges. They are scheduled for early resolution conferences in January.

**Edward Stratton/The Daily Astorian** Fibre Federal Credit Union has bought space for a new branch at the southeast corner of U.S. Highway 101 and Ensign Lane, between Wauna Federal Credit Union and a new Walmart Supercenter under construction.

#### Fibre Federal acquires land for Warrenton branch

By EDWARD **STRATTON** 

The Daily Astorian

WARRENTON — Fibre Federal Credit Union is planning a new location at the North Coast Retail Center.

The credit union recently purchased space at the southeast corner of U.S. Highway 101 and Ensign Lane, next to the new Walmart Supercenter under construction, for \$858,000 from developer Ken Leahy's Peaks View

Angie Leppert, senior vice president of marketing and human resources for Fibre Federal, said the credit union plans to put a new branch at the site. Across Ensign Lane is a Wauna Federal Credit Union built several years ago