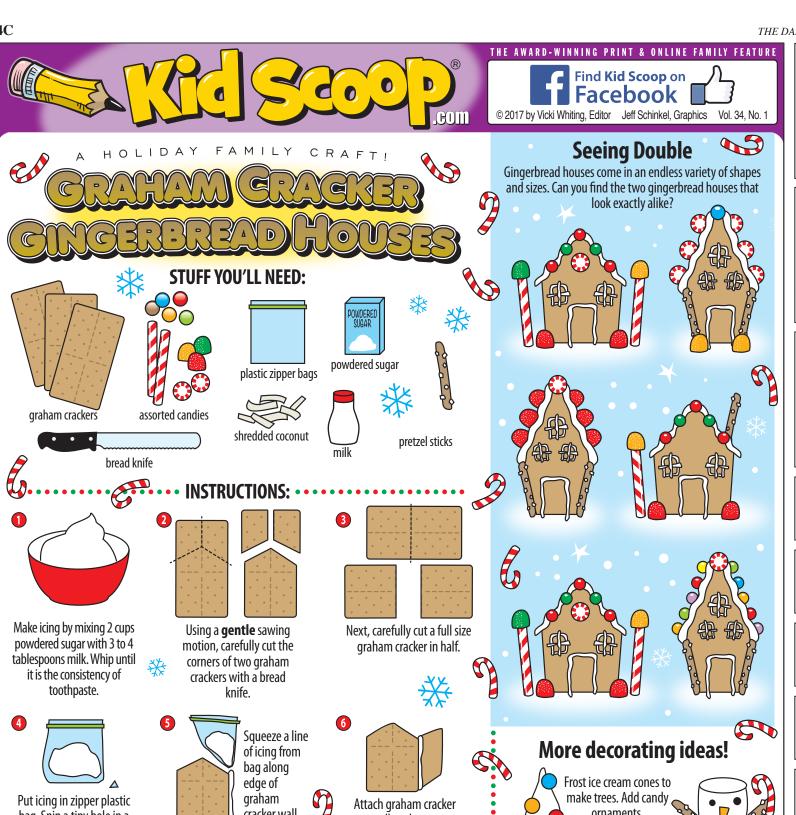

Put icing in zipper plastic bag. Snip a tiny hole in a bottom corner of the bag.

Keep attaching walls and

roof panels with icing.

Frost roof and sprinkle

with coconut flakes.

graham cracker wall.

Attach graham cracker