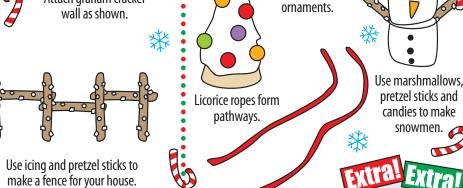

Put icing in zipper plastic bag. Snip a tiny hole in a bottom corner of the bag.

Keep attaching walls and

roof panels with icing.

Frost roof and sprinkle

with coconut flakes.

graham cracker wall.

Attach graham cracker