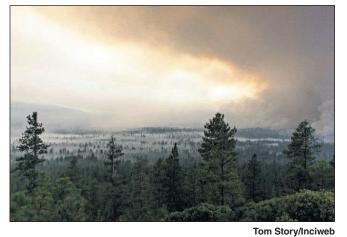

# Wildfires burn around Oregon; 4,500 people evacuated

### **By GILLIAN FLACCUS** Associated Press

PORTLAND — Wildfires in Oregon are burning an area roughly equivalent to half the state of Rhode Island, affecting air quality throughout the state and forcing the evacuations of more than 4,500 people, fire authorities said.

Two dozen fires in southern, eastern and central parts of the state had scorched a total of 571 square miles.

And although fire crews appreciated cooler weather and some fog on some fire lines, they are bracing for triple-digit temperatures and the return of windy conditions and extremely low humidity later this week and into the weekend, said Terry

The Milli Fire near Sisters.

Krasko, a U.S. Forest Service spokesman.

The largest fire is near the coastal town of Brookings near the California border. 196-square-mile That

blaze is 5 percent contained and 4,568 people have fled their homes. Firefighters have managed to carve out a containment line along the southwestern edge of the fire to protect the 6,500-person town that will be bolstered by the arrival Wednesday of six Oregon National Guard teams.

Fires statewide continue to generate thick smoke that's

affecting air quality in southern and central Oregon.

Smoke forced the Oregon Shakespeare Festival to cancel its outdoor performance on Tuesday.

Nine cities, including Bend, Medford, Ashland and Klamath Falls, had unhealthy air conditions on Wednesday, according to the Oregon Department of Environmental Quality.

Smoke from all the blazes has also converged on Portland, which is several hundred miles away, and has obscured the iconic view of Mount Hood.

On Tuesday, some Portland residents reported finding ash on their parked cars.