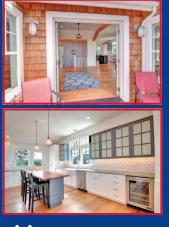

293 S. Ocean Ave., Gearhart • \$2,300,000

Ocean view & beautiful mountain view on "Gin Ridge"! NEW CONSTRUCTION with gorgeous finish work, 4+ bedrooms, 6 baths, elevator, built-in vacuum, jetted tub & many custom features. It's where you want to be! CMLS #17-1147