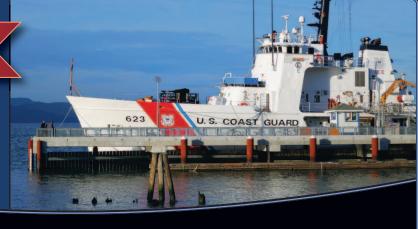

The City of Astoria values its partnership with the US Coast Guard and is proud to be a

Coast Guard City since 2011!