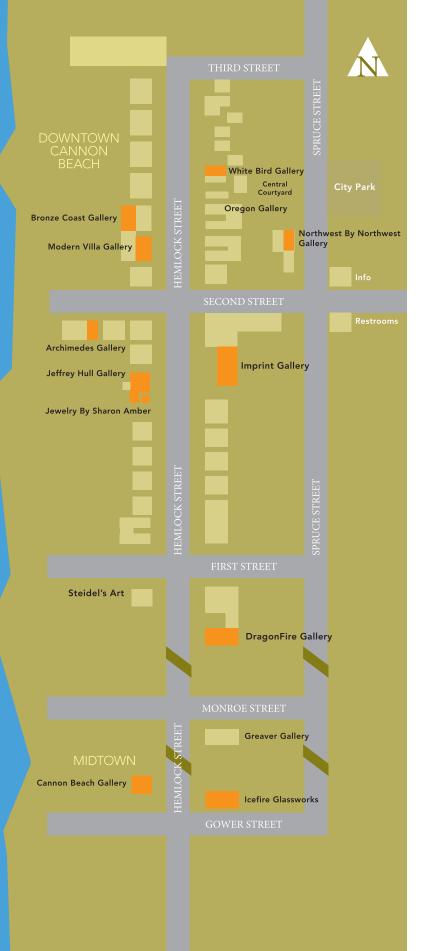

# 14 galleries, dozens of artists unveiling new work, 30 chefs, music, wine, receptions and demonstrations.

#### FRIDAY, MAY 5

|             | GALLERY                           | ARTISTS                                                                              | EVENT                                                                                                                                                                                                   |
|-------------|-----------------------------------|--------------------------------------------------------------------------------------|---------------------------------------------------------------------------------------------------------------------------------------------------------------------------------------------------------|
| 10:30am-3pm | Icefire Glassworks                | Mark Gordon, Jim Kingwell,<br>Suzanne Kindland                                       | Glass blowing featuring guest artist Mark Gordon                                                                                                                                                        |
| 1pm         | Jeffrey Hull Gallery              | Jeffrey Hull                                                                         | Demonstration                                                                                                                                                                                           |
| 1-4pm       | Imprint Gallery                   | Alisa Vernon                                                                         | Printmaking drop-in classes                                                                                                                                                                             |
| 3-6 pm      | Dragonfire Gallery                | Eli Mazet                                                                            | Demonstration of the dramatic process of crafting lamp work shot glasses                                                                                                                                |
| 4-6 pm      |                                   | Gallery Artists                                                                      | Wine and chocolate reception with garden art unveiling                                                                                                                                                  |
| 5-7pm       | Bronze Coast Gallery              | Nathan Bennett                                                                       | Patina painting demonstration and unveiling of new work                                                                                                                                                 |
|             | Jeffrey Hull Gallery              | Jeffrey Hull                                                                         | Unveiling of new originals and artist's reception with wine and chocolates. Celebrating gallery's 30th anniversary                                                                                      |
|             | Imprint Gallery                   | Aggie Zed, Juliellen Byrne,<br>Angela Purviance                                      | Unveiling new work. Celebrating the opening of our new gallery                                                                                                                                          |
|             | Jewelry by Sharon Amber           | Sharon Amber, Steven Amber-Voorheis,<br>Nick Ketcham, Victoria Brooks,<br>Tom Tietze | Unveiling of new originals with champagne reception and guitar music by Ken Potter                                                                                                                      |
| 5-8pm       | Northwest By Northwest<br>Gallery | Georgia Gerber                                                                       | Unveiling of collection created for gallery's<br>30th anniversary celebration. Live music by Bobcat Bob<br>and friends and wine from Sineann Winery with<br>Patrick McElligott, wine judge and educator |

### SATURDAY, MAY 6

|         | GALLERY                           | ARTISTS                                                                                                                                                                                                                                                                                                                                                                                                                                                | EVENT                                                                                                                                    |
|---------|-----------------------------------|--------------------------------------------------------------------------------------------------------------------------------------------------------------------------------------------------------------------------------------------------------------------------------------------------------------------------------------------------------------------------------------------------------------------------------------------------------|------------------------------------------------------------------------------------------------------------------------------------------|
| 9am     | Icefire Glassworks                | Mark Gordon, Jim Kingwell and<br>Suzanne Kindland                                                                                                                                                                                                                                                                                                                                                                                                      | Breakfast reception.<br>Glass blowing with Mark Gordon, featured artist                                                                  |
| 10am    | DragonFire Gallery                | Ann Cavanaugh, Chuck Gumpert,<br>Eli Mazet                                                                                                                                                                                                                                                                                                                                                                                                             | Unveiling new work, with demonstrations following                                                                                        |
| 10:40am | Northwest By Northwest<br>Gallery | Celebrating the gallery's 30th anniversary with the unveiling of new oil paintings by Hazel<br>Schlesinger of Cannon Beach and the wine country, Jeff White's skyscapes and landscapes in oil,<br>new photographs by Master of Fine Art color photography Christopher Burkett, contemporary<br>sculpture by Ivan Mclean, equine sculptures by Tolley Marney and acrylic and charcoal paintings<br>by memoirist painter and naturalist, Cristina Acosta |                                                                                                                                          |
| 11:20am | White Bird Gallery                | Anne John, Robin & John Gumaelius,<br>Ken Grant, Faryn Davis, Cindy Searles                                                                                                                                                                                                                                                                                                                                                                            | Unveiling Spring Group Show: Real I Surreal<br>Artists using subjects of nature and humanity in artworks<br>with surrealistic tendencies |
| 12 Noon | Bronze Coast Gallery              | Margret Short                                                                                                                                                                                                                                                                                                                                                                                                                                          | Unveiling of new work. Please return at 5 pm for<br>Melissa Cooper's unveiling                                                           |
| 12:40pm | Modern Villa Gallery              | Anne Packard, David Jonathan<br>Marshall, Josef Kote                                                                                                                                                                                                                                                                                                                                                                                                   | Unveiling new work                                                                                                                       |

| 1:20pm | Archimedes Gallery      | Brin Levinson, David Rice,<br>Nicole Gustafsson                      | Unveiling new work                                                                                          |  |
|--------|-------------------------|----------------------------------------------------------------------|-------------------------------------------------------------------------------------------------------------|--|
| 2pm    | Jeffrey Hull Gallery    | Jeffrey Hull                                                         | Unveiling new giclee print                                                                                  |  |
| 2:40pm | Jewelry by Sharon Amber | Sharon Amber, Steven Amber-Voorheis,<br>Bernard Geiser, Nick Ketcham | Unveiling of new originals with music by guitarist Wes<br>Wahrmund and Maggie & T                           |  |
| 3:20pm | Imprint Gallery         | Aggie Zed, Juliellen Byrne,<br>Angela Purviance                      | Unveiling of new work, and continuing the celebration of the opening of our new gallery                     |  |
| 1-4pm  |                         |                                                                      | 1 hour demo with participation \$15 per person                                                              |  |
| 4pm    | Cannon Beach Gallery    | "Frame of Reference" Exhibition                                      | Showcasing contemporary art that blends image and te                                                        |  |
| 4:40pm | Icefire Glassworks      | Mark Gorden, Jim Kingwell,<br>Suzanne Kindland                       | Unveiling Mark's Murrini's, Jim's new Naissance pieces<br>and the latest in Suzanne's Emerald Forest series |  |
| 5pm    | All Galleries           | Featured Artists                                                     | Additional unveilings, music and receptions.<br>See website for more details: cbgallerygroup.com            |  |

### SUNDAY, MAY 7

|            | GALLERY                 | ARTISTS                                              | EVENT                                                                                                                   |
|------------|-------------------------|------------------------------------------------------|-------------------------------------------------------------------------------------------------------------------------|
| 10am       | Jeffrey Hull Gallery    | Jeffrey Hull                                         | Coffee with Jeff                                                                                                        |
|            | Bronze Coast Gallery    | Nathan Bennett, Margret Short,<br>Melissa Cooper     | Coffee hour with featured artists                                                                                       |
|            | Jewelry by Sharon Amber | Sharon Amber, Steven Amber-Voorheis,<br>Nick Ketcham | Coffee with the artists                                                                                                 |
| 10-11:30am | Icefire Glassworks      | Mark Gordon, Jim Kingwell,<br>Suzanne Kindland       | Mimosas. Glass blowing with Mark Gordon, featured artist, 10:30am-3pm                                                   |
| 11am-1pm   | DragonFire Gallery      | Ann Cavanaugh, Chuck Gumpert,<br>Eli Mazet           | Brunch reception and live music with John Silliman<br>Dodge, with more artist demonstrations and<br>surprise unveilings |
| 2pm        | Jeffrey Hull Gallery    | Jeffrey Hull                                         | Demonstration                                                                                                           |