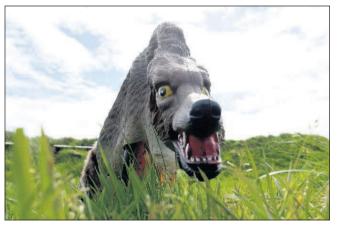

At Gearhart Golf Links, staff received a hazing permit

Another option was fenc-

Colin Murphey/The Daily Astorian

Decoys designed to look like coyotes will soon be deployed around the Gearhart Golf Links to try and deter a herd of elk that have been passing through the course for years.

FOR PUBLIC SAFETY: Fake/Plastic COYOTES have been placed around the Golf Course perimeter in effort to discourage the Elk. Please do not be alarmed. have any questions, please cal Jason Bangild at (503)739,5037