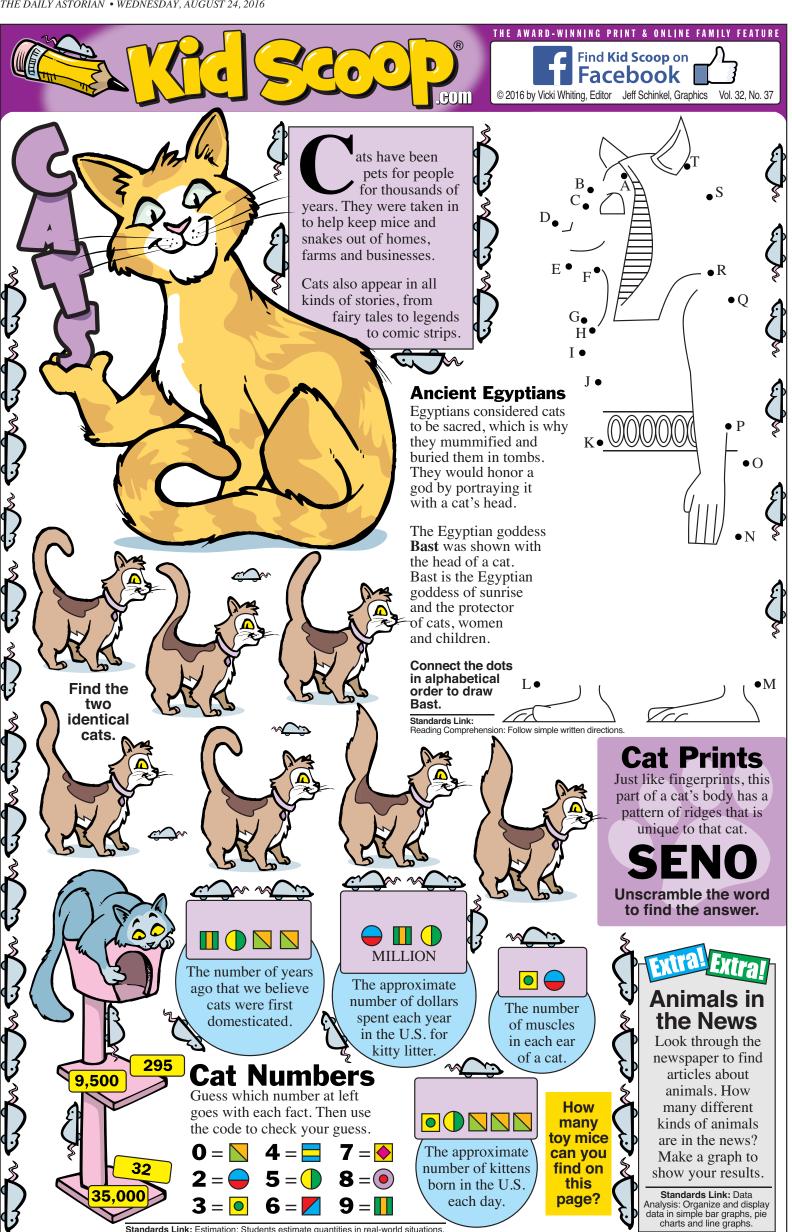

Weighing Wiggly Cats The cats at Dr. Stalling's

office won't sit still to be weighed. The owners have to hold

**ANCIENT** WHISKERS **CATS SACRED YARN EGYPTIAN STRAY ABANDONED TOMBS RIDGES UNIQUE** WEIGH **MICE** 

Double

them and weigh themselves and their pets at the same time. Subtract each owner's weight from the total weight to find out how much each wiggly cat weighs. Cat (\_\_\_\_) + Tim (173)TOTAL: 197 + Kate (132) тотат: 149