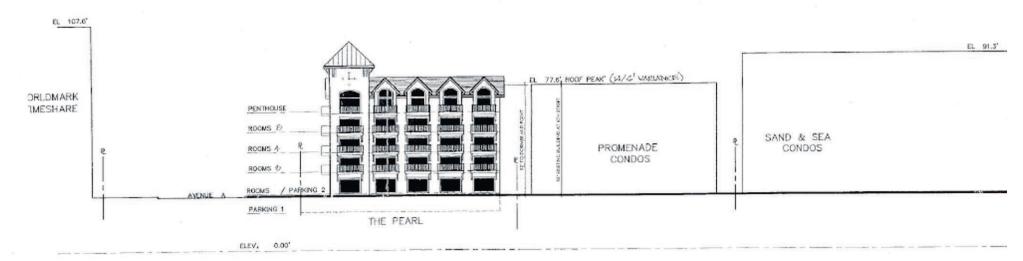

Rooms are proposed for three floors, while a penthouse floor drawing shows five rooms capped by a tower roof. Plans include a two-level parking garage on Beach Drive with 41 inside spaces. An additional 10 outdoor spaces will be available on Avenue A.

A variance was required to bring parking spaces to code. Because of street grade differences on the property, Simmons requested a 7-foot height variance to exceed the building height limit of 45 feet to 52 feet, putting it at about the same height as the neighboring Promenade Condominiums.

The City Council will consider the appeals at a meeting on

Plans for the Pearl of Seaside.

**Submitted Graphic** 