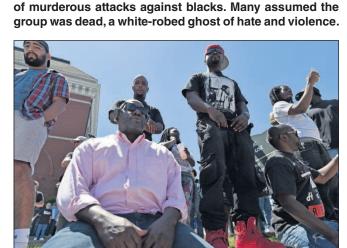

Members of the Ku Klux Klan participate in cross burnings after a "white pride" rally in rural Paulding County

near Cedar Town, Ga., April 23. Born in the ashes of the

smoldering South after the Civil War, the KKK died and

was reborn before losing the fight against civil rights in

the 1960s. Membership dwindled, a unified group frac-

tured, and one-time members went to prison for a string

AP Photo/Mike Stewart

AP Photo/John Bazemore

Protesters listen to members of the KKK speak during a "white pride" rally across the street in Rome, Ga., April 23. The Klan was formed just months after the end of the Civil War by six former Confederate officers.