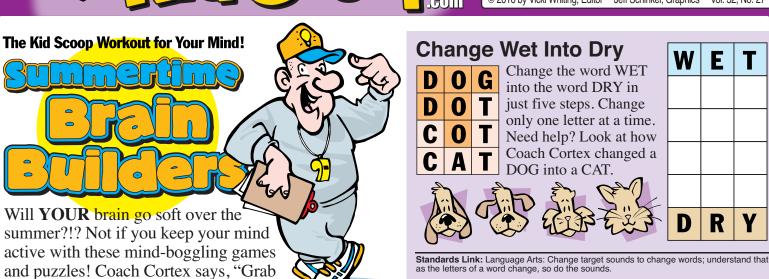

### **Cold Facts**

Look at each math problem and the digits in each ice block. Place a digit in each empty box so that the problem equals the answer. Use each digit in each ice block only once.

CAT

How do you make a golf ball float?

ANSWER: Take two scoops of ice cream, add root beer. then drop in a golf ball.