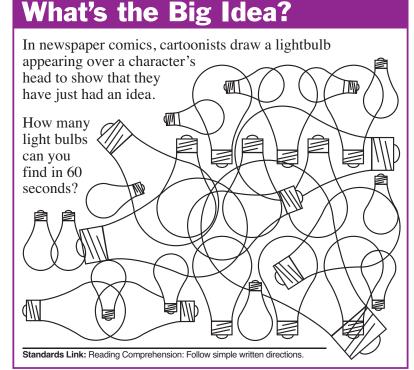

Standards Link: Math: Geometry: Identify the attributes of common figures in the plane; put shapes together and take them apart to form other shapes.

How many differences can you find between these two pictures?