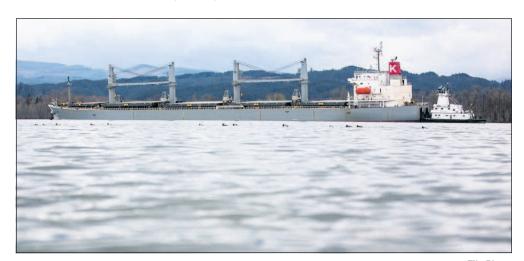

Ducks pass by the bulk grain carrier Sparna, which ran aground near Cathlamet, Washington, in March.

# Bulk carrier that ran aground cleared for sea

The Daily Astorian

The U.S. Coast Guard has allowed the Sparna, a bulk grain carrier that ran aground in March near Cathlamet, Washington, to hit the high seas. The order was made by Capt. Daniel Travers, captain of the port and commander of Sector Columbia River.

"We have inspected the

Sparna and have approved the temporary repairs to make the vessel seaworthy," said Lt. Cmdr. Ben Russell, chief of the inspections department for the Coast Guard's Marine Safety Unit in Portland. "Our inspection team has monitored the planning and implementation of the repairs over the last two months. We are comfortable with the outcome and

wish the crew of the Sparna a safe voyage across the Pacific Ocean."

After the ship grounded, it was towed to Kalama, Washington, and detained for temporary repairs. The boulder that was lodged inside the hull of the vessel during the grounding was encased in steel and concrete and is still aboard the Sparna.