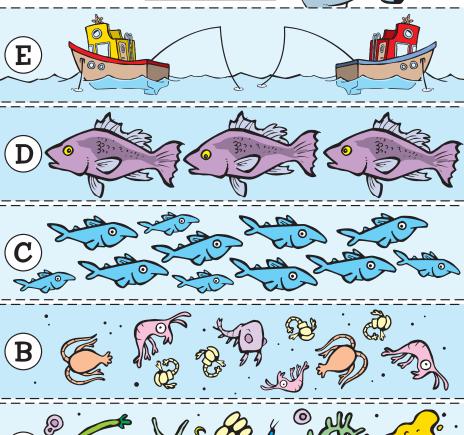

2. Make a loop with

strip A, plant

ends with tape,

staples or glue.

plankton. Join the

EARTH A FOOD CHA

Not a chain made out of food! Food chains describe which plants or animals eat or are eaten by other animals.

503-325-5511

Ocean Da Yang Seafoods LTD.

> olumbia Pacific
> Liveum LLC

Great

Columbia Pacific Law Firm LLC 1139 Exchange St. Astoria, OR

503-468-3100

1. Cut out each strip **3.** Thread strip **B**, animal plankton through strip A. Join the ends of strip B to make a of the "chain." second loop in the chain.

This shows that tiny animal plankton need plant plankton in order to live.

**4.** Thread strip **C** through strip B. This shows that small sea animals eat plankton. Join the ends to make a loop.

**5.** Thread strip **D** through strip **C**. This shows that large sea animals eat smaller sea animals.

> **6.** Thread strip **E** through strip **D**. This shows that **people** eat larger fish such as bass, halibut and salmon.

See the Differences in the Sea? Look at the two undersea pictures. Can you find 10 or more differences?