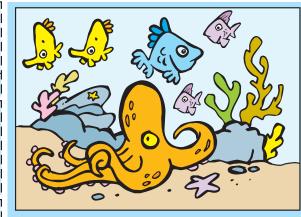

> **6.** Thread strip **E** through strip **D**. This shows that **people** eat larger fish such as bass, halibut and salmon.

See the Differences in the Sea? Look at the two undersea pictures. Can you find 10 or more differences?

**Standards Link:** Investigation: Find similarities and differences in common objects.

See, Sea and C

Homonyms are words that sound the same but are spelled differently and have different meanings. Go on a fishing trip through today's newspaper. How many homonyms can you hook?