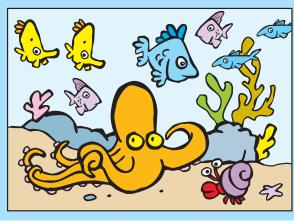

> **6.** Thread strip **E** through strip **D**. This shows that **people** eat larger fish such as bass, halibut and salmon.

See the Differences in the Sea? Look at the two undersea pictures. Can you find 10 or more differences?

**Standards Link:** Investigation: Find similarities and differences in common objects.

See, Sea and C

Homonyms are words that sound the same but are spelled differently and have different meanings. Go on a fishing trip through today's newspaper. How many homonyms can you hook?