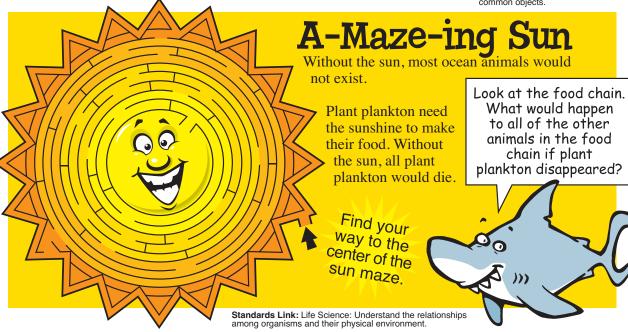

**Standards Link:** Investigation: Find similarities and differences in common objects.

See, Sea and C

Homonyms are words that sound the same but are spelled differently and have different meanings. Go on a fishing trip through today's newspaper. How many homonyms can you hook?