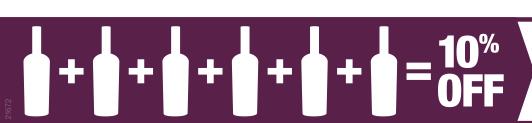

SAVE 10% when you buy 6 or more bottles of any wine, 750 ml or larger.

Prices good Wednesday, December 16 through Saturday, December 19, 2015. Most stores open 7am-11pm daily

Pharmacy and Jewelry hours may vary, please call. We reserve the right to limit quantities and correct printed errors. "All" or "Entire Stock" sales events exclude
Clearance, Price Blasters and Low Priced Every Day items.
Final savings percentages may be slightly greater than shown.