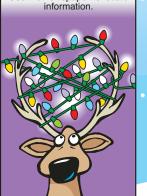

# Reindeer with Shiny Horns, Not Noses!

Replace the missing words.

o you love to wear clothes that light up or glow? REFLECTS These can keep you when walking outside at night. This idea of safety for people is **ANTLERS** being tried out by reindeer

SOLUTION

problem—cars

Hitting a reindeer is certainly bad for the animal. It also causes to cars and causes people to get hurt.

> Herders tried putting reflective and reflectors on the reindeer. But the animals were able to rip them

Now they are trying another

. They

off easily.

DAMAGE paint the reindeer antlers with a dye that light. At night, a car's headlights will reflect off the \_ alerting the driver that a reindeer is

Reindeer are herded in the state of Alaska and in eight countries. Unscramble them and then find them on a world map.