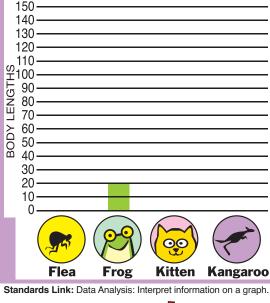

NURREN

Gina Willner-Pard

Read the following facts. Then complete the chart.

A frog can jump 20 times its body length. A kangaroo can jump 4.5 times its body length. A kitten can jump 3 times its body lenth. A flea can jump 150 times its body length!