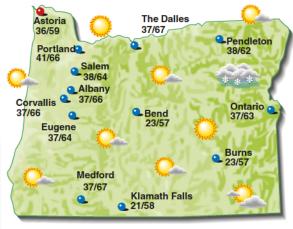

# **Oregon Weather**

Forecasts and graphics provided by AccuWeather, Inc. @2015

| 59° 40°                              | 54° 42°                    |
|--------------------------------------|----------------------------|
| Saturday                             | Sunday                     |
|                                      |                            |
| Breezy and cool with periods of rain | Cloudy with spotty showers |
| 52° 40°                              | 53° 39°                    |

#### **Regional Cities** Today Thu.

| Hi | Lo                                           | W                                                           | Hi                                                                           | Lo                                                                                                              | W                                                                                                                                      | City                                                                                                                                   | Hi                                                                                                                                                                                                                            | Lo                                                                                                                                                                                                                                             | W                                                                                                                                                                                                                                                                      | Hi                                                                                                                                                                                                                                                                                            | Lo                                                                                                                                                                                                                                                                                                                             |
|----|----------------------------------------------|-------------------------------------------------------------|------------------------------------------------------------------------------|-----------------------------------------------------------------------------------------------------------------|----------------------------------------------------------------------------------------------------------------------------------------|----------------------------------------------------------------------------------------------------------------------------------------|-------------------------------------------------------------------------------------------------------------------------------------------------------------------------------------------------------------------------------|------------------------------------------------------------------------------------------------------------------------------------------------------------------------------------------------------------------------------------------------|------------------------------------------------------------------------------------------------------------------------------------------------------------------------------------------------------------------------------------------------------------------------|-----------------------------------------------------------------------------------------------------------------------------------------------------------------------------------------------------------------------------------------------------------------------------------------------|--------------------------------------------------------------------------------------------------------------------------------------------------------------------------------------------------------------------------------------------------------------------------------------------------------------------------------|
| 53 | 28                                           | C                                                           | 55                                                                           | 26                                                                                                              | sh                                                                                                                                     | Olympia                                                                                                                                | 61                                                                                                                                                                                                                            | 34                                                                                                                                                                                                                                             | рс                                                                                                                                                                                                                                                                     | 63                                                                                                                                                                                                                                                                                            | 37                                                                                                                                                                                                                                                                                                                             |
| 51 | 23                                           | C                                                           | 57                                                                           | 27                                                                                                              | S                                                                                                                                      | Pendleton                                                                                                                              | 60                                                                                                                                                                                                                            | 38                                                                                                                                                                                                                                             | рс                                                                                                                                                                                                                                                                     | 62                                                                                                                                                                                                                                                                                            | 38                                                                                                                                                                                                                                                                                                                             |
| 54 | 41                                           | рс                                                          | 57                                                                           | 42                                                                                                              | рс                                                                                                                                     | Portland                                                                                                                               | 60                                                                                                                                                                                                                            | 41                                                                                                                                                                                                                                             | рс                                                                                                                                                                                                                                                                     | 66                                                                                                                                                                                                                                                                                            | 43                                                                                                                                                                                                                                                                                                                             |
| 57 | 37                                           | C                                                           | 64                                                                           | 37                                                                                                              | S                                                                                                                                      | Roseburg                                                                                                                               | 59                                                                                                                                                                                                                            | 41                                                                                                                                                                                                                                             | C                                                                                                                                                                                                                                                                      | 68                                                                                                                                                                                                                                                                                            | 41                                                                                                                                                                                                                                                                                                                             |
| 56 | 38                                           | рс                                                          | 58                                                                           | 42                                                                                                              | S                                                                                                                                      | Salem                                                                                                                                  | 58                                                                                                                                                                                                                            | 38                                                                                                                                                                                                                                             | рс                                                                                                                                                                                                                                                                     | 64                                                                                                                                                                                                                                                                                            | 39                                                                                                                                                                                                                                                                                                                             |
| 48 | 21                                           | C                                                           | 58                                                                           | 24                                                                                                              | S                                                                                                                                      | Seaside                                                                                                                                | 57                                                                                                                                                                                                                            | 37                                                                                                                                                                                                                                             | рс                                                                                                                                                                                                                                                                     | 59                                                                                                                                                                                                                                                                                            | 40                                                                                                                                                                                                                                                                                                                             |
| 58 | 37                                           | C                                                           | 67                                                                           | 40                                                                                                              | S                                                                                                                                      | Spokane                                                                                                                                | 59                                                                                                                                                                                                                            | 34                                                                                                                                                                                                                                             | рс                                                                                                                                                                                                                                                                     | 60                                                                                                                                                                                                                                                                                            | 38                                                                                                                                                                                                                                                                                                                             |
| 54 | 39                                           | pc                                                          | 56                                                                           | 41                                                                                                              | S                                                                                                                                      | Vancouver                                                                                                                              | 59                                                                                                                                                                                                                            | 38                                                                                                                                                                                                                                             | рс                                                                                                                                                                                                                                                                     | 64                                                                                                                                                                                                                                                                                            | 41                                                                                                                                                                                                                                                                                                                             |
| 56 | 41                                           | рс                                                          | 59                                                                           | 41                                                                                                              | S                                                                                                                                      | Yakima                                                                                                                                 | 64                                                                                                                                                                                                                            | 35                                                                                                                                                                                                                                             | рс                                                                                                                                                                                                                                                                     | 66                                                                                                                                                                                                                                                                                            | 36                                                                                                                                                                                                                                                                                                                             |
|    | 53<br>51<br>54<br>57<br>56<br>48<br>58<br>54 | 53 28<br>51 23<br>54 41<br>57 37<br>56 38<br>48 21<br>58 37 | 51 23 c<br>54 41 pc<br>57 37 c<br>56 38 pc<br>48 21 c<br>58 37 c<br>54 39 pc | 53 28 c 55<br>51 23 c 57<br>54 41 pc 57<br>57 37 c 64<br>56 38 pc 58<br>48 21 c 58<br>58 37 c 67<br>54 39 pc 56 | 53 28 c 55 26<br>51 23 c 57 27<br>54 41 pc 57 42<br>57 37 c 64 37<br>58 21 c 58 24<br>48 21 c 58 24<br>58 37 c 67 40<br>54 39 pc 56 41 | 53 28 c 55 26 sh<br>51 23 c 57 27 s<br>54 41 pc 57 42 pc<br>57 37 c 64 37 s<br>56 38 pc 58 42 s<br>48 21 c 58 24 s<br>54 39 pc 56 41 s | 53 28 c 55 26 sh Olympia<br>51 23 c 57 27 s Pendleton<br>54 41 pc 57 42 pc Portland<br>57 37 c 64 37 s Roseburg<br>56 38 pc 58 42 s Salem<br>48 21 c 58 24 s Seaside<br>58 37 c 67 40 s Spokane<br>54 39 pc 56 41 s Vancouver | 53 28 c 55 26 sh Olympia 61   51 23 c 57 27 s Pendleton 60   54 41 pc 57 42 pc Portland 60   57 37 c 64 37 s Roseburg 59   56 38 pc 58 42 s Salem 58   48 21 c 58 24 s Seaside 57   58 37 c 67 40 s Spokane 59   54 39 pc 56 41 s Vancouver 59 | 53 28 c 55 26 sh Olympia 61 34   51 23 c 57 27 s Pendleton 60 38   54 41 pc 57 42 pc Portland 60 41   57 37 c 64 37 s Roseburg 59 41   56 38 pc 58 42 s Salem 58 38   48 21 c 58 24 s Seaside 57 37   58 37 c 67 40 s Spokane 59 38   54 39 pc 56 41 s Vancouver 59 38 | 53 28 c 55 26 sh Olympia 61 34 pc   51 23 c 57 27 s Pendleton 60 38 pc   54 41 pc 57 42 pc Portland 60 41 pc   57 37 c 64 37 s Roseburg 59 41 c   56 38 pc 58 42 s Salem 58 38 pc   48 21 c 58 24 s Seaside 57 37 pc   58 37 c 67 40 s Spokane 59 34 pc   54 39 pc 56 41 s Vancouver 59 38 pc | 53 28 c 55 26 sh Olympia 61 34 pc 63   51 23 c 57 27 s Pendleton 60 38 pc 62   54 41 pc 57 42 pc Portland 60 41 pc 66   57 37 c 64 37 s Roseburg 59 41 c 68   56 38 pc 58 42 s Salem 58 38 pc 64   48 21 c 58 24 s Spokane 59 34 pc 60   58 37 c 67 40 s Spokane 59 34 <tp>pc 60   54 39 pc 56 41 s Vancouver 59 38 pc 64</tp> |