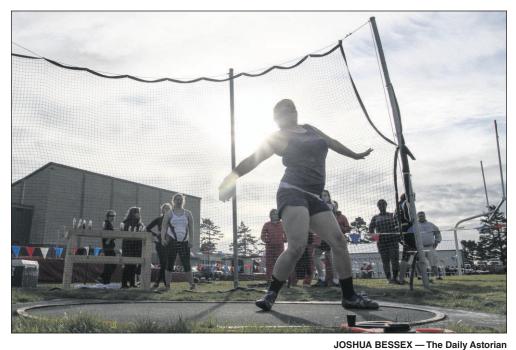

Astoria's Andrew Schauermann clears the bar during the high jump event at the Seaside track meet.

JOSHUA BESSEX — The Daily Astorian

Astoria's Chara Troyer throws the discus during the Seaside track meet.