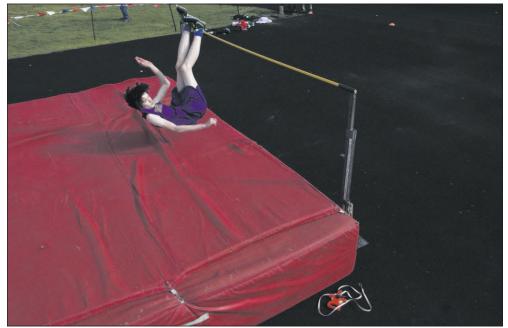

Astoria's Andrew Schauermann clears the bar during the high jump event at the Seaside track meet.

JOSHUA BESSEX — The Daily Astorian

Astoria's Chara Troyer throws the discus during the Seaside track meet.

JOSHUA BESSEX — The Daily Astorian Astoria's Mike Lee clears the bar during the high jump event at the Seaside track meet.

Get a great deal on the one for you!