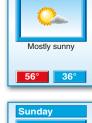

# Yesterday ..... Month to date ..... Normal month to date 9.17" 9.01" Year to date Normal year to date

Thu. Hi Lo W

54 37 s 46 33 pc 57 37 s

60 42 58 37