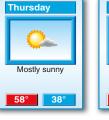

# Yesterday ..... Month to date ..... Normal month to date 9.17" 9.01" Year to date Normal year to date

Thu. Hi Lo W

54 37 s 46 33 pc 57 37 s

60 42 58 37