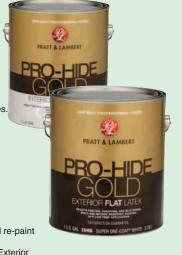

## PRATT & LAMBERT PAINTS

Never compromise™

**Pro Hide Gold Interior Finishes** Premium quality interior latex paint provides a uniform finish with exceptional tough-up, smooth application, excellent hiding and spray application. Choose from Flat, Eggshell, Satin and Semi Gloss finishes.

## **Pro Hide Gold Exterior Finishes**

Top of the line, professional quality finish designed for use in new and re-paint work. Excellent hiding, weather-resistance, and durability. Mold and mildewresistant coating that resists peeling, cracking, and blistering. Exterior finishes available in Flat, Eggshell and Semi-Gloss finishes