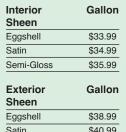

| application choose from that, 2990ffort, car |         |
|----------------------------------------------|---------|
| Pro Hide Gold                                | Gallon  |
| Interior Flat                                | \$24.99 |
| Interior Eggshell                            | \$28.99 |
| Interior Satin                               | \$28.99 |
| Interior Semi-Gloss                          | \$29.99 |
| Also available in 5 gallon buckets.          |         |

| Pro Hide Gold                       | Gallon  |
|-------------------------------------|---------|
| Exterior Flat                       | \$29.99 |
| Exterior Eggshell                   | \$31.99 |
| Exterior Semi-Gloss                 | \$33.99 |
| Also available in 5 gallon buckets. |         |