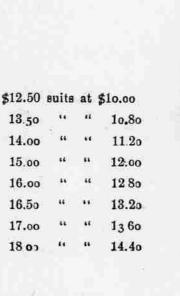

# Men's Trousers

Be sure and read the prices careful, and note the great bargain we

| \$2.00 | Trousers | Now | \$1.45. |
|--------|----------|-----|---------|
| 2.50   | **       | 44  | 1.95.   |
| 3.00   | 86       | **  | 2.45.   |
| 4 50   |          | 66  | 3,65.   |
| 5.00   | 86       | **  | 3.85.   |
|        |          |     |         |