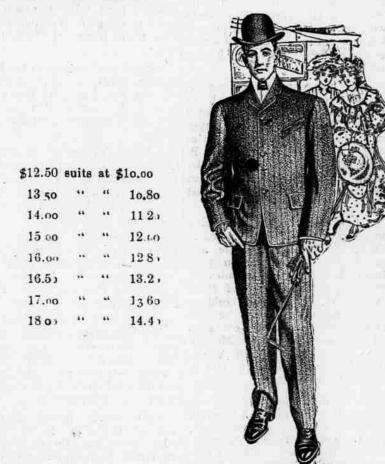

#### Men's Suits

Men's High-Grade suits, single or double breested, band-tailored proughout and perfect fitting.