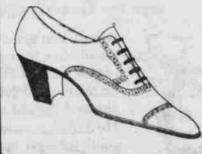

# Ladies Dress Shoes Best Grades :

Ladies Black Kid French Heel, now ...... Ladies Black Kid Laced, French Heels ....... 10.85 Ladies Brown Kid French Heel 11.85 Ladies Brown Kid, French Heel, special..... 9.85 Ladies Brown Kid, medium heel, neat last.... 10.85 Ladies Brown Kid, medium heel and toe .... 9.85 Ladies Brown Kid or Calf, low heel, med. toe 8.95

| Ladies Brown Kid, medium heel               | Ladies Black Kid, medium heel            | 7.85 |
|---------------------------------------------|------------------------------------------|------|
| Ladies Brown Calf, Brogue 6.45              | Ladies Black Kid, medium heel, round toe | 6.85 |
| Ladies Brown Calf, low heel, round toe 5.85 | Ladies Black Gunmetal Brogue             | 6.85 |
| Ladies Black Kid, medium heel               | Ladies Gunmetal, low heel, round toe     | 4.85 |