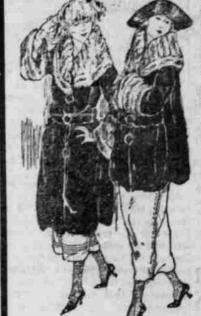

### Ladies and Misses Coats

If you need a coat see our large assortment at the most astounding low prices you have had the pleasure of seeing for a long time. Many beautiful patterns and a large variety of materials.

Ladies Coats

\$13.75

Misses Coats

\$12.75 and up

# Ladies Plush Coats \$16.75

Pretty belted models with large cape collars, cuffed sleeves are full length in Green, Bürgundy, Zan Zebar and black.