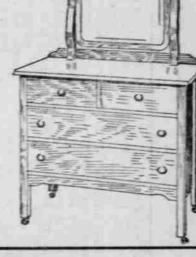

## Dressers Galore

Twenty-seven styles on floor. Priced from \$7.95 to \$60.00.

Regular \$14.50 large case Dresser-20x24-in. mirror-Special ...... \$9.45

Regular \$20.00 Dresser; finished with 5 coats porcelain white \$16.50 enamel. Sale .....