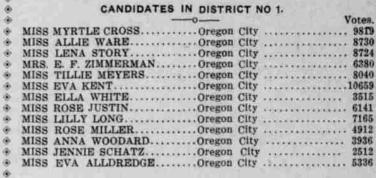

sed leaves, besides his mother, Mrs. Stark, of Hood River: one sister, Mrs. Adams, of Hood River; three brothers, George, Harry and Garnett Stark.

Mr. Stark has visited in this city many times at the home of Mr. and Mrs. A. J. Wilson. He was ill for several weeks at the home of the latter's mother. Mrs. S. Wilson, of Sellwood, before he was taken to the hospital in Portland.

It's the best I ever used or heard of!" For sore lungs, coughs, colds, hemor-thage, lagrippe, asthma, hay fever, away a Cold in the Head quickly. Bestores and Louis Ritzer, of Boring, were mar-Justice Marries Couple. rhage, lagrippe, asthma, hay fever, croup, whooping cough,—all bronchial troubles,—it's supreme. Trial bottle free. 50c and \$1.00. Guaranteed by Jones Drug Co.

# **STANDING OF CANDIDATES IN CONTEST**



#### CAN"DATES IN DISTRICT NO. 2

|   |         |                 |        |          |                                                | )        |                                         |