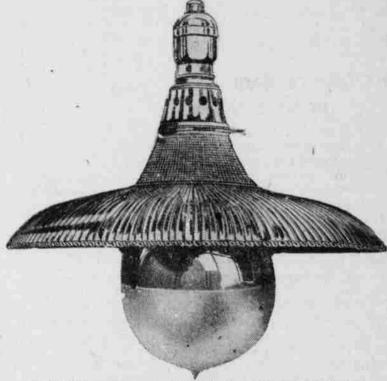

## Gives More Light Gem High Efficiency Electric Lamp.

This new line of high candle-power lamps signalizes an important development in the use of electric light, and marks a notable advance in the betterment of illumination. The actual gain is 20 per cent better efficiency than is at present obtained from the highest efficiency incandescent lamps.

High Efficiency Lamp with Distributing Holophane Reflector.

Appreciating the great gain in lighting secured by the use of proper reflectors, there has been designed for use with the new lamps a special line of Holophane Pagoda shades, which, when used with the new lamps form a brilliant and highly effective lighting combination.

Two kinds of reflectors are provided, the distributing or "D" form which is shown above, and which is recommended where wide areas are to be illuminated, and the concentrating or "C" form of reflector which is admirably adapted for use in show-window lighting or wherever a concentration of light is desirable.

The GEM lamp with its Holophane Glass reflector forms a brillant lighting combination and merits the attention of store keepers and all those interested in the improvement of lighting facilities.

On exhibition at the Company's office 609 Main Street. Call telephone 1081 for information.