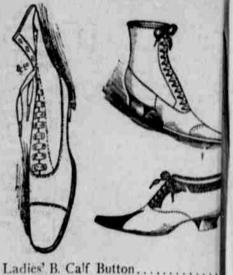

#### COTTON BATTING

Good Quality, per pound..... 100 15c Extra Quality, per pound ..... 150

| " Dongela, button or lace, solid     |
|--------------------------------------|
| throughout.                          |
| Ladies' Kangaroo Calf, button        |
| " Common Sense Lace, old ladies      |
| " Extra Fine Dongola, hand           |
| turned button or lace                |
| Ladies' Oxford, in tan or black, 75c |
| \$1.00, 1.25, 1.50, 1.75 and         |
| Men's B. Calf Bals                   |
| " Canvas Bals,                       |
| " Plow Shoes, tap sole               |
| " Genuine Satin Calf Bals, or con-   |
| gress solid leather outer and inner  |
| soles                                |
| Men's Plow shoes, tap sole, seamless |
| back, warranted solid                |
| Men's Calf Shoes                     |
| . Men's Dongola                      |
| Men's Kid, in black and dark tan,    |
| prices \$2, \$3 and \$               |
| Misses' Tan Shoes, lace, 13-2        |
| Child's Tan Shoes, lace, 9-12        |
| Child's Tan Shoes, lace, 5-8         |
| Misses' Dongola Button, 13-2         |
| Misses' Dongola Button, 6-12 1       |
| Misses' Dongola Button, 5-8          |
| Boys' Bals, 2 to 5                   |
| Boys' Buckel Shoes, 2 to 5           |
| Infants' Button Shoes                |
|                                      |