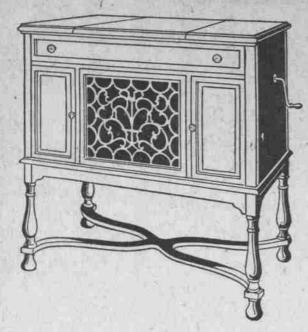

## THE New EDISON

### William and Mary Console at the Remarkable Price of \$325

A home that reflects good taste in all of its appointments is an ideal setting for beautiful music. And this New Edison, in a William and Mary Console, is designed with the charming simplicity that suits its style to any room, whatever the general furnishings may be.

If you are a discriminating lover of music, you will appreciate the superior qualities of this Official Laboratory Model It brings great artists right into your home. As a result of Edison achievement, we are able to offer you this desirable model at the remarkable price of \$325.