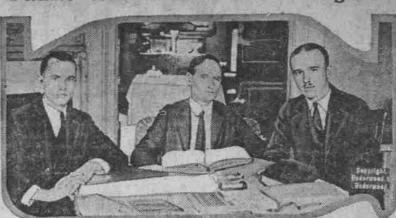

#### Father and Sons Graduate Together

Among the graduating class at Georgetown university this year were a father and two sons, each of whom received a law degree. Through the years of study father and sons have worked together with the same idea in mind of finally having a law firm all in the family. Left to right they are Allen C. Rynearson, Benjamin F. Rynearson, Sr., and Benjamin F. Rynearson, Jr.