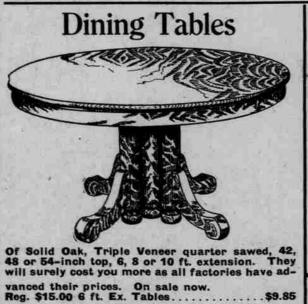

TWENTY STYLES OF

**DINING TABLES** TO SELECT FROM

NINETY SEVEN STYLES

Sanitary Couches at \$3.75 to \$7.25 **Upholstered Couches** \$5.50 to \$36.00 Davenports

\$27.50 to \$60.00

VUDOR PORCH SHADES

Reg. \$25.00 Table, 45-in. Plank Top Full Quarter Oak

Every Vudor Shade is Equipped with Vudor Safety Wind Device