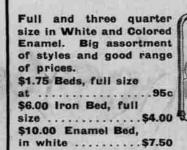

## Frank Bush

POSITIVELY THE LARGEST STOCK OF FURNITURE AND HARDWARE IN THE STATE OUTSIDE OF PORTLAND

Brass and Enamel Beds

great assortment of designs in full or three-quarter size. Exceptional val-

Reg. \$13.50 Brass Bed.....\$7.50 Reg. \$30.00 Brass Bed.....\$22.50 Reg. \$22.50 Vernis Martin Bed. . \$16.50 Reg. \$17.50 Vernis Martin Bed. . \$15.00

PRICES RANGING FROM \$7.50 to \$20.00

MOST COMPLETE LINE OF **Brass and Iron** Beds

EVER SHOWN IN OREGON CITY GET OUR SALE PRICES

A LARGE ASSERTMENT OF **Vudor Porch** Shades

EQUIPPED WITH THE SAFETY WIND DEVICE-SEE THEM