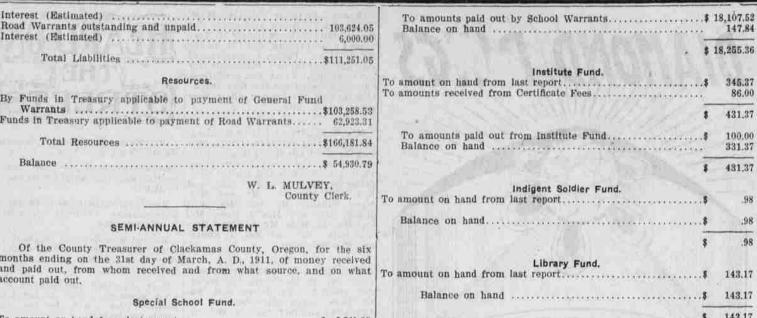

SEMI-ANNUAL FINANCIAL STATEMENT OF THE FINANCIAL CONDITION OF CLACKAMAS COUNTY, OREGON, ON THE 31ST DAY OF MARCH, 1911.

To General Fund Warrants outstanding and unpaid ..........\$ 1,627.00

| By Funds in Treasury applicable to payment of General Fund Warrants                                                                                                                                                          |
|------------------------------------------------------------------------------------------------------------------------------------------------------------------------------------------------------------------------------|
| Total Resources                                                                                                                                                                                                              |
| Balance \$ 54,930.79                                                                                                                                                                                                         |
| W. L. MULVEY,<br>County Clerk,                                                                                                                                                                                               |
| SEMI-ANNUAL STATEMENT                                                                                                                                                                                                        |
| Of the County Treasurer of Clackamas County, Oregon, for the six months ending on the 31st day of March, A. D., 1911, of money received and paid out, from whom received and from what source, and on what account paid out. |

| Special School Fund.                                                                                                                                                    |                                                    |
|-------------------------------------------------------------------------------------------------------------------------------------------------------------------------|----------------------------------------------------|
| amount on hand from last report. \$ amounts received from 1910 Tax. amounts received from 1909 Tax. amounts received from 1909-1908 Tax amounts received from Back Tax. | 5,761.20<br>68,551.31<br>4,732.78<br>8,32<br>95.92 |
|                                                                                                                                                                         | 79,149.53                                          |
| To amounts paid out from Special School Fund, and to Road                                                                                                               | 0F 680 PA                                          |

| To amounts paid out from Special School Fund, and to Road Fund to Correct Report from Sheriff                                                                                        | 35,000.5<br>44,149.0                      |
|--------------------------------------------------------------------------------------------------------------------------------------------------------------------------------------|-------------------------------------------|
| Special City Fund                                                                                                                                                                    | 79,149.5                                  |
| To amount on hand from last report. \$ To amounts received from 1910 Tax To amounts received from 1909 Tax To amounts received from 1900-1908 Tax To amounts received from Back Tax. | 800.8<br>20,102.5<br>254.2<br>4.6<br>12.8 |
|                                                                                                                                                                                      | 21,175.1                                  |
| To amounts paid out from Special City Fund\$  Balance on hand                                                                                                                        | 8,742,7<br>12,432.4                       |
|                                                                                                                                                                                      | 21,175.1                                  |

| General Fund.                                                                                                                                                                                                                                          |                                            |
|--------------------------------------------------------------------------------------------------------------------------------------------------------------------------------------------------------------------------------------------------------|--------------------------------------------|
| To amount on hand from last report.  To amounts received from 1910 Tax.  To amounts received from 1909 Tax.  To amounts received from 1900-1908 Tax.  To amounts received from Back Tax.  To amounts received from Payment of Bounties for Destruction | 129,101.19<br>5,180.26<br>8.29<br>232.60   |
| of Animals                                                                                                                                                                                                                                             | 400.00<br>1,050.40<br>3,408.10<br>3,873.50 |
|                                                                                                                                                                                                                                                        | \$163,924.63                               |

|                                                                                                                     | 410000       |
|---------------------------------------------------------------------------------------------------------------------|--------------|
| To amounts paid out by General<br>to Institute of Feeble Minded<br>Reporters of the Violation of<br>Balance on hand |              |
|                                                                                                                     | \$163,924.63 |

#### County School Fund. To amount on hand from last report.....\$ 22,387.56

amounts received from 1910 Tax ...

| To amounts received from 1900<br>To amounts received from Bac<br>To amounts received from Fine<br>To amounts received from 25% | 9 Tax            | 5,439.35<br>8.71<br>122.61<br>105.00<br>665.55 |
|--------------------------------------------------------------------------------------------------------------------------------|------------------|------------------------------------------------|
|                                                                                                                                | 3                | 86,435.42                                      |
|                                                                                                                                | chool Warrants\$ | 25,393.06<br>61,042.36                         |

| District | Road | Fund | and | Special | Fund |
|----------|------|------|-----|---------|------|

| To a | amount  | on hand  | from la | st re  | port.  |      |      |         |           |              |            | \$ 30,957 |
|------|---------|----------|---------|--------|--------|------|------|---------|-----------|--------------|------------|-----------|
| To a | amounts | received | from    | 1910   | Tax.   |      |      |         |           |              |            | .121.793  |
| TO   | amounts | received | from    | 1909   | Tax.   |      |      | in elem | white the | The state of | name of    | 17,108    |
| To t | amounts | received | from :  | 1900-1 | 908    | Γax. |      |         |           |              | De Tres de | 0.9       |
| To 1 | amounts | received | from 1  | Back   | Tax.   |      |      |         |           |              |            | 321       |
| Top  | amounts | received | from 2  | 5% U   | . S. I | and  | Rent | als     |           |              |            | 665       |
|      |         | received |         |        |        |      |      |         |           |              |            |           |
|      |         | received |         |        |        |      |      |         |           |              |            |           |
|      |         |          |         |        |        |      | (6)  |         |           |              |            | \$171,149 |

|         |         |       |          |          |            |       |        | 100  |          | 1 |
|---------|---------|-------|----------|----------|------------|-------|--------|------|----------|---|
| 8,226.2 | )8,226. | \$108 | 1.655560 | CONTRACT | Warrants   | Road  | out by | paid | amounts  | T |
| 2,923.3 | 12,923. | 62    |          |          | ****       | ***** | ****   | hand | uance on | В |
| 9       | 12      | . 62  |          |          | ********** |       |        | hand | dance on | В |

State School Fund.

To amount on hand from last report...... \$ 18,255,36

Cured Му Back"

For twenty-nine years I have been at intervals a great sufferer from rheumatism. During that time, no telling how many gallons of the various kinds of liniments and oils I have used and with but little relief. Recently, I was confined to my bed help-