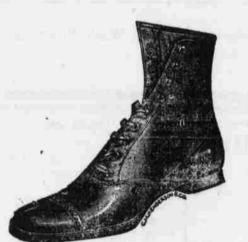

## Shoes

We are Oregon City Agents for Red School House Shoes which have no equal. "Red School House Label" is an absolute guarantee of good quality, they come in misses', children's, boys' and youth's.

Men's Satin Calf Lace Shoes, \$1.25. Men's Satin Calf, stock of extreme durability,

- \$1.75. Men's Vici Kid Shoes, \$2.50. Men's Velour Calf Shoes, \$2.50. Men's Vici Shoes, a long service shoe, \$3.00.

- Men's Vici Shoes, a long service shoe, \$2.00.
  Men's Heavy Plow Shoes, \$1.25.
  Men's Heavy Oil Grain Lace Shoes, double stitched and riveted, \$1.75.
  Men's Kangaroo Calf Heavy Lace Shoes, large jumbo brass evelets, \$2.00.
  Men's High Cut Russian Calf Shoes, jumbo brass evelets \$2.50.
- Men's High Class Dress Shoe—we handle the "L. A. Crossett." Unusual value is guaranteed in every pair. Prices \$3.00, \$5.50, \$4.00.