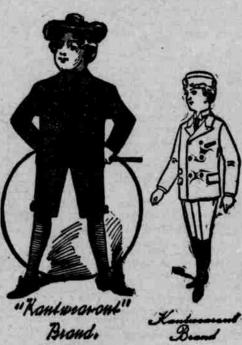

| Underwear                          |     |
|------------------------------------|-----|
| Boys' natural wool shirts or draw- |     |
| ers, sizes 26 to 34                | 25C |
| Youths' heavy fleeced shirts or    |     |
| drawers, all sizes                 | 25c |
| shirts, ranging in prices 15 to    | 25c |
| Child's union suits                | 25C |