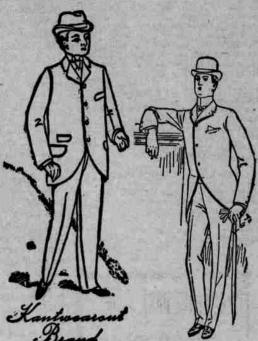

| Underwear                          |     |
|------------------------------------|-----|
| Boys' natural wool shirts or draw- |     |
| ers, sizes 26 to 34                | 25C |
| Youths' heavy fleeced shirts or    |     |
| drawers, all sizes                 | 25c |
| shirts, ranging in prices 15 to    | 25c |
| Child's union suits                | 25C |