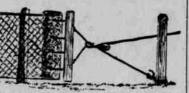

#### Poultry Fencing.

Wire netting is so commonly used now for the yarding of fowls that some plan for properly putting up the fence is important. Ordinarily this fencing is slack and very untidy. It needs to be thoroughly stretched. To do this the plan shown in the sketch may be

DEVICE FOR STRETCHING WIRE FENCING.

used to advantage. A strip of board has four or more hooks arranged on one side to hold the roll firmly and to stretch each section as it is unrolled. A pulley attached to the following post draws the netting tightly past the pre- buy. ceding post, when it is secured firmly with staples and the work advanced to the next post.-American Agriculturist.