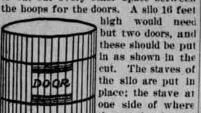

Many horses, especially if fed grain. eat it much too fast to get the most made and put together more readily

A Tub Silo.

In constructing a tub silo it is usuel to cut out every other space between the hoops for the doors. A silo 16 feet

door is to be should be cut about one-DODR half off, so that the saw can be inserted when the silo is erected, and the remainder of the door sawed out without making an auger hole. Saw the door

A TUB SILO. at a bevel, making the opening larger on the inside, so the door will fit snugly in place when pressed home by the ensliage. The edges of the staves should be beveled, so that

when set in place they will form a tight joint along their entire edge. The silo need not necessarily be perfectly tight when empty, nor need it be water tight when the filling commences. The moist-

ure of the ensilage will cause the wood to expand so that the silo will become tight. A silo 15 feet in diameter and 16 feet high would hold fifty four tons