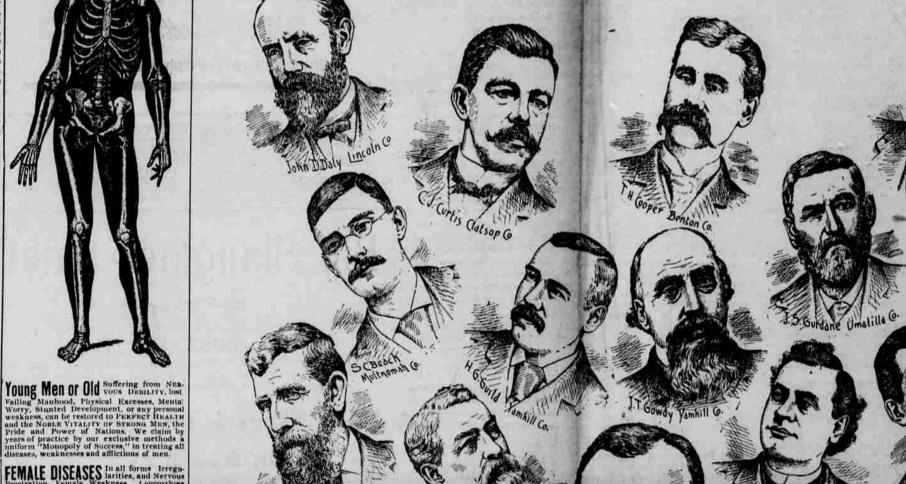

### THIRTY MEMBERS OF THE ORECON HOUSE OF REPRESENTATIVES.

<section-header><text><text><section-header><text><text><text><text><text><text><text><text><text><text><text><text><text><text><text><text><text><text><text><text>