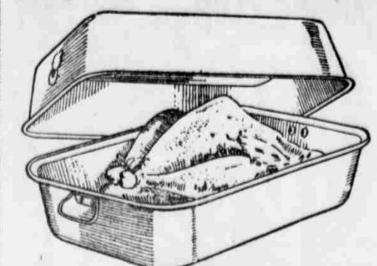

# "Wear-Ever"

Aluminum Roasters December 17 to 22, Inclusive

"WEAR-EVER" ROASTER WEEK Christmas of 1937

Christmas of 1917

Replace utensils that wear out with utensils that "Wear-Ever"

Most roasters are used only once or twice a year. The "WEAR-EVER" roaster can be used every day for steaming fruit in jars, for baking on top of the stove, for steaming fish, corn, asparagus, etc.

You can prepare a whole meal at one time in the "Wear-Ever" Roaster. Ask for booklet