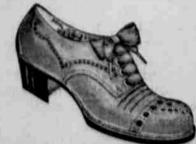

# Ladies' and Misses' Shoes

We have in stock of this season's styles about 20 pairs of ladies' tan shoes. They are snappy and uptodate but the summer is going, they are still on our shelves, regular price \$3.50 and \$4.00, sale price \$2.75. Lace shoes for women and girls \$2.25 to \$3.50 shoes go at \$1.00

# Men's Shoes and Oxfords

Shoes that sold at \$3, \$3.50 and \$4.00 Just a few pairs of each price, sale price 39c to \$2.85.

### **Odds and Ends of Shoes**

Stores carrying shoes always accumulate odds and ends of lines. The shoes we have are all of wearing quality and were bought to sell at \$3.50 and \$4.00.

For the sale, we price them at \$2.85. They are worth it and we know you will have to come early to get a pair.