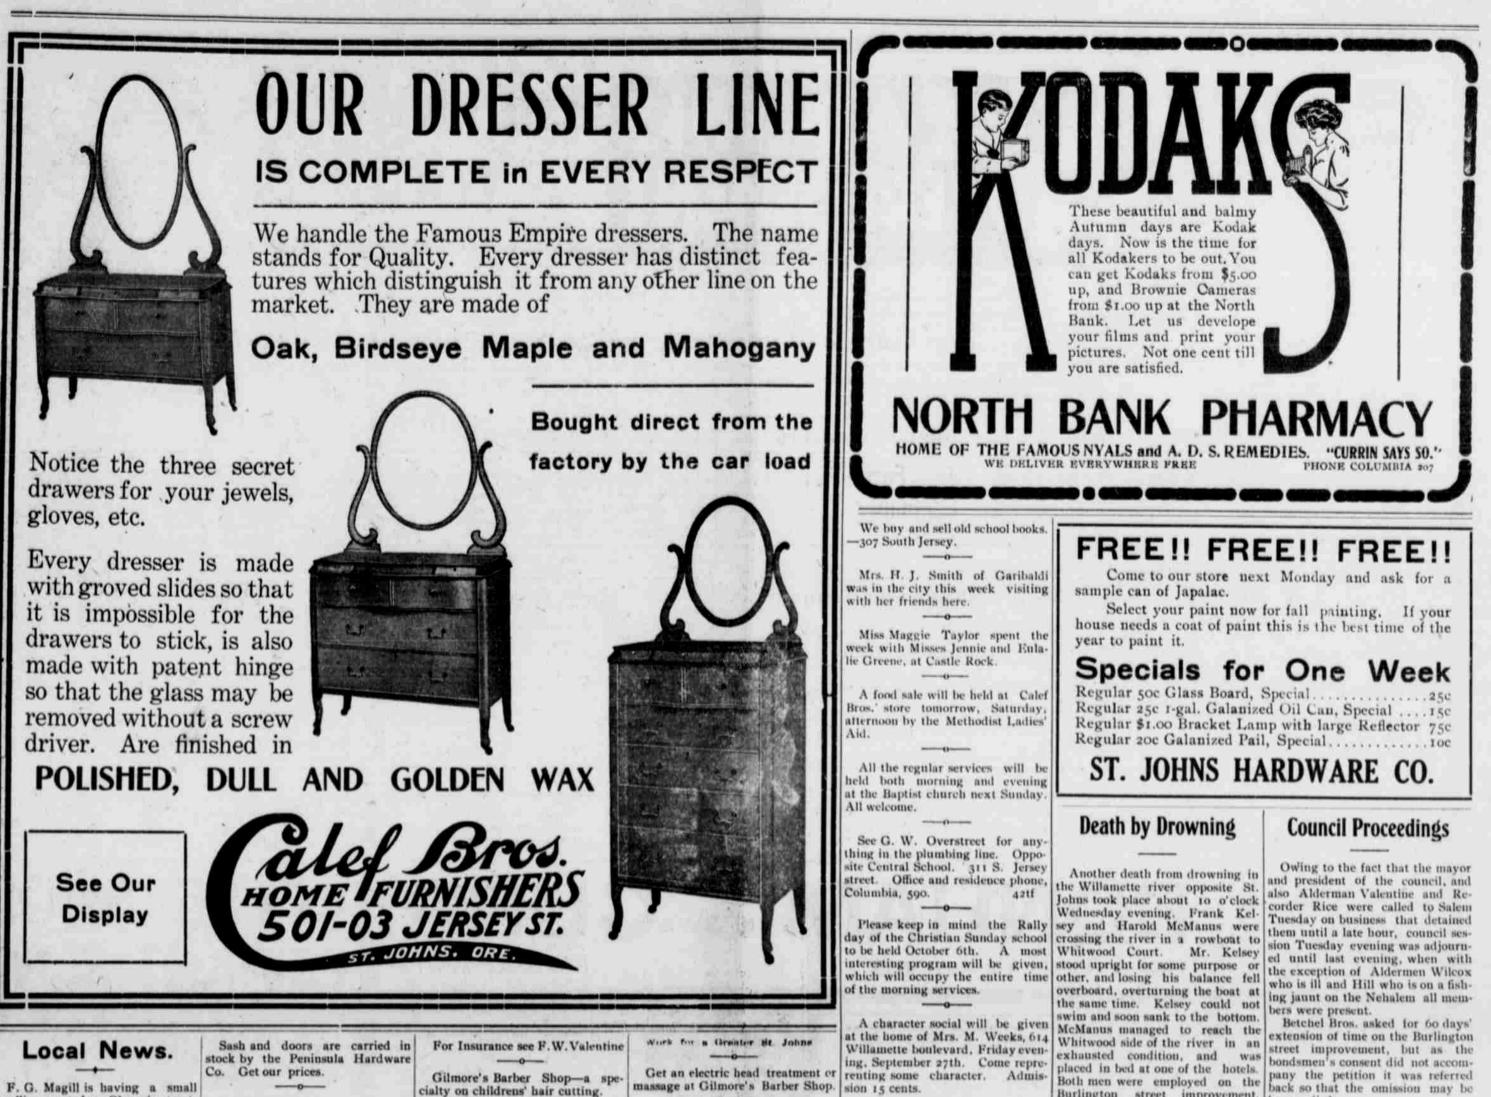

| velling erected on Olympia street.                                                                               | J. F. Mitchell has received notice                                        | ciarty ou canareus nan cutting.