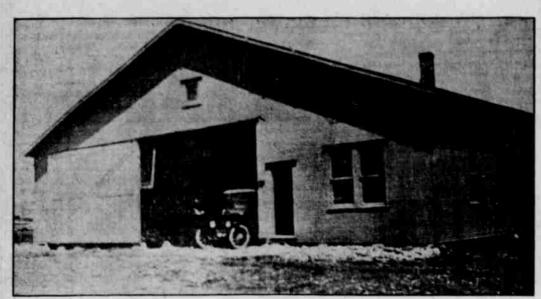

NEW OFFICE AND SHEDS OF THE TUM-A-LUM

RESIDENCE OF E. N. HALL UNDER THE OCHOCO IRRIGATION PROJECT, BUILT AT A COST OF \$2500.