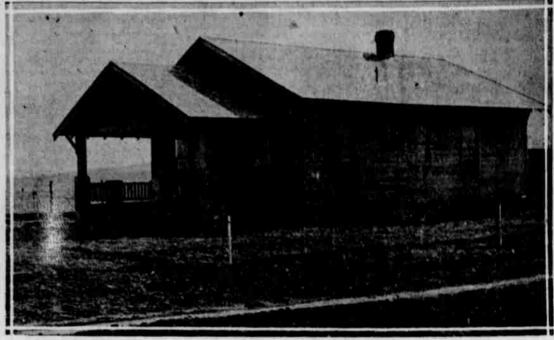

NEW OFFICE AND SHEDS OF THE TUM-A-LUM

RESIDENCE OF E. N. HALL UNDER THE OCHOCO IRRIGATION PROJECT, BUILT AT A COST OF \$2500.