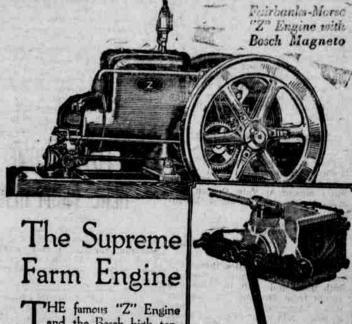

And you can erect it yourself with un skilled help.

THE famous "Z" Engine and the Bosch high tension, oscillating magneto

combine to make the one SUPREME farm engine. on us and see the result of this newest combination—FAIRBANKS-MORSE "Z" WITH BOSCH MAGNETO. The are substantially assisted in delivering maximum engine service by a nearby Bosch Service Station. Prices—11/4 H. P., \$75.00—3 H. P., \$125.00—6 H. P., \$200.00—all F. O. B. Factory.