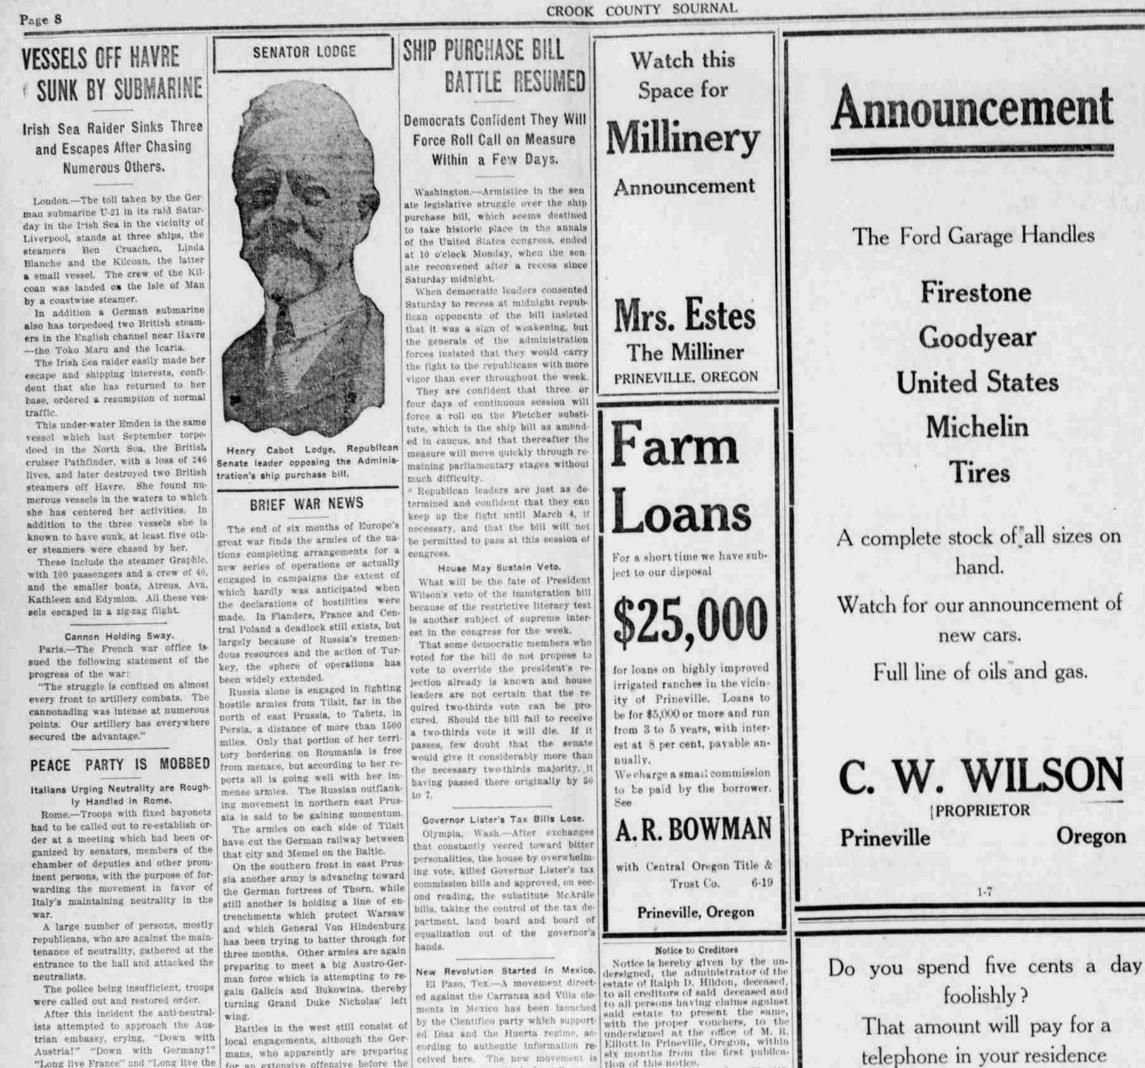

### CANAL OPENING DELAYED

President Wilson, However, Proposes to Visit Exposition in March.

Washington .- Formal announcement The Argonne, too, has been the of the postponement of opening cere-

Published first time Jan. 21, 1915. EFFERENCE HILDON, Administrator of the estate of Balph D. Hildon, deceased.