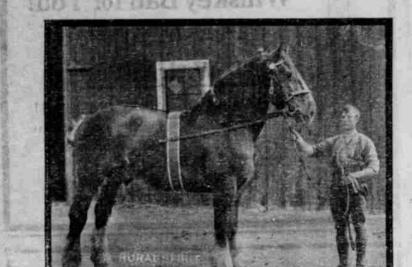

## Blaisdon Glory 8622 SHIRE STALLION

Will make the Season of 1910 at Hay Creek, Oregon. Arrangements for Breeding can be made by applying

Baldwin Sheep & Land Co. HAY CREEK, OREGON