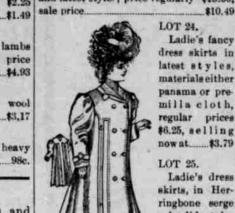

# Ladie's Clothing.

\$2.23 LOT 19. Ladie's heavy weight Kersey coats, \$3.50 value at. very long, well made, all in dark colors,

milla cloth regular prices \$6.25, selling nowat \$3.79 LOT 25. Ladie's dress skirts, in Herringbone serge splendid styles

and best shades former price \$7.50, special sale price \$4.37

Misses skirts, heavy Prunella cloth, in shades of green blue, London smoke, etc., selling at Children's coats all at 1-3 reduction

Misses coats all at 1-3 reduction. Ladie's tan covert coats, very neat and stylish, collars of self material, semi-fitting back, extra length, sold close of \$10.00, your choice at ........ \$6.39