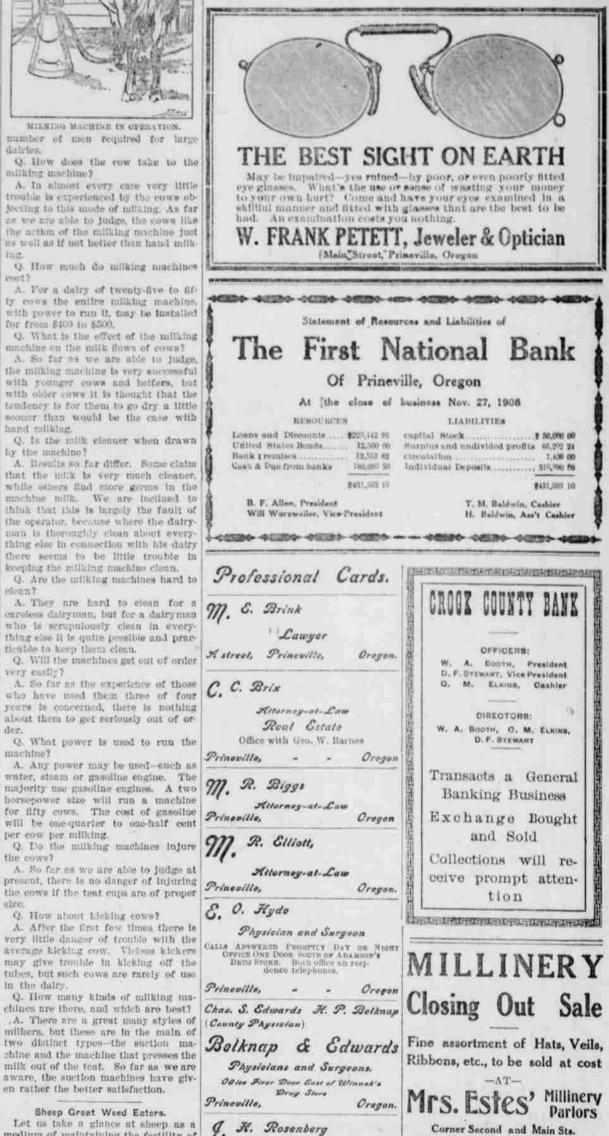

Come in and see this new, fresh, clean and up-todate stock of Eastern-made Furniture. All our goods are set up and fitted by best cabinetmakers obtainable

VALUE OF MILK-

ING MACHINES.

MILKING MACHINE IN OPERATION. number of mon required for large

Q. How does the cow take to the

Attention was called to the fact that A. For the small dairy of ten or the main trouble resulted from noducive cowa we would not consider the lar disease infection and from internal address practicative unless the farmer parasites. In order to prevent these silvings that the billes sayed would the matter must be taken up in the first the cost for a small equipment ariy career of the young lamb, so as but for dairies of twenty-five to fifty of to prevent the introduction of the egats a hundred cows the milking machine or gorms of these diseases in the may be considered as very successful stomach. Unless very large pastures in the matter of saving time and labor, are available, so that the shoop and Q. How Coes the inflicting machine lambs will not spend much time on foundation thank with wangeners any particular part of the pasture, the A. Milhing muchines will milk cows belief was expressed that it would pay as thoroughly as the average milker. according to some authorities, while

This is the old country method, which others claim that hand milking gives has worked well on farms that aver- botter results. The great gain is in the age fewer acres than the farms of the amount of time saved and the fewer utral west. The whole management just tend to keep the lambs healthy, and for that reason the customary plan is to allow the inmbs to pasture ahead of the sheep. This is done by moving the lamb hurdles ahead of the sheep, so that the lambs are given the fresh pasture first and the