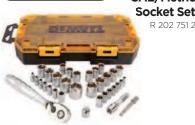

## BARGAINS OF THE MONTH®

Dremel® able Speed by Tool Kit R 123 464 4

DeWALT®
34 pc.
SAE/Metric
Socket Set

19.99

First Alert®
10-Year
Photoelectric
Smoke Alarm

TruGuard®
Stainless Steel
or Antique
Brass Finish
Entry Lockset